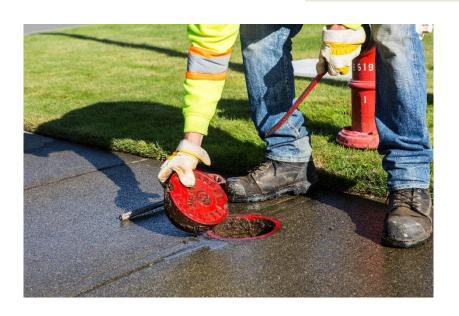

#### **Sewer Collection Operations**

- In BC, municipal wastewater is managed through the Provincial Environmental Management Act under the Municipal Wastewater Regulation.
  - Under these regulations, the City is required to safeguard public health by providing safe the reliable conveyance of wastewater through to the regional treatment facility or an ownership transfer location.
- The City owns and operates a Class 3 (III) wastewater collection system
- Our systems are monitored by a Supervisory Control and Data Acquisition (SCADA) 24/7/365
- Operational activities mandated by the Ministry of Health in combination with industry best practises and engineering standards include;
  - ensuring proper conveyance operations, maintenance and monitoring of the wastewater facilities, including lift stations. Preventative maintenance and flushing programs. Staff education and annual re-certification, contingency or emergency plans & master planning.